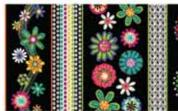

## QUEEN SIZE 84" X 105" WITH 12" DROP & TUCK

Brush Dance Panel - 3 yards

Black/Multi Floral - 3/4 yard

Ivory/Multi Floral - 1 yard

column Ε

G

Ivory Basketweave 5/8 yard Directional

Black/Ivory Dot 5/8 yard Directional

Black/Lime Dot 5/8 yard Directional

Black/Royal Dot 1/2 yard Directional

**Royal Basketweave** Fat Quarter Directional

Black/Teal Dot 1/2 yard Directional

**Teal Basketweave** Fat Quarter Directional

usan' /

**Royal Dot** 1/2 yard Directional

Lime Dot 1/2 yard Directional

Teal Dot 1/2 yard Directional

Lime Basketweave Fat Quarter Directional

Binding - 3/4 yard

Teal/Lime Basketweave

Item # BDOfree