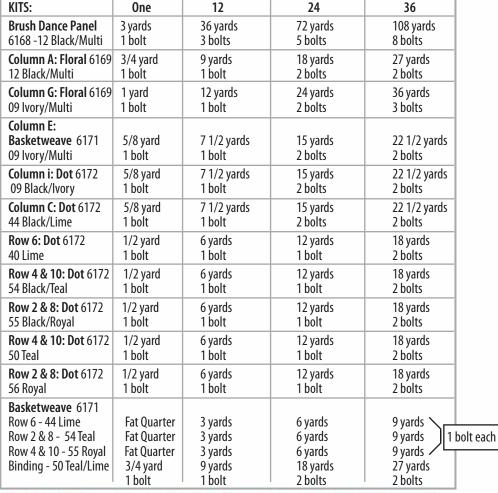

## QUEEN SIZE 84" X 105" WITH 12" DROP & TUCK

Brush Dance Panel - 3 yards

Black/Multi Floral - 3/4 yard

Ivory/Multi Floral - 1 yard

column Ε

G

Ivory Basketweave 5/8 yard Directional

Black/Ivory Dot 5/8 yard Directional

Black/Lime Dot 5/8 yard Directional

Black/Royal Dot 1/2 yard Directional

**Royal Basketweave** Fat Quarter Directional

Black/Teal Dot 1/2 yard Directional

**Teal Basketweave** Fat Quarter Directional

usan' /

**Royal Dot** 1/2 yard Directional

Lime Dot 1/2 yard Directional

Teal Dot 1/2 yard Directional

Lime Basketweave Fat Quarter Directional

Binding - 3/4 yard

Teal/Lime Basketweave

Item # BDOfree