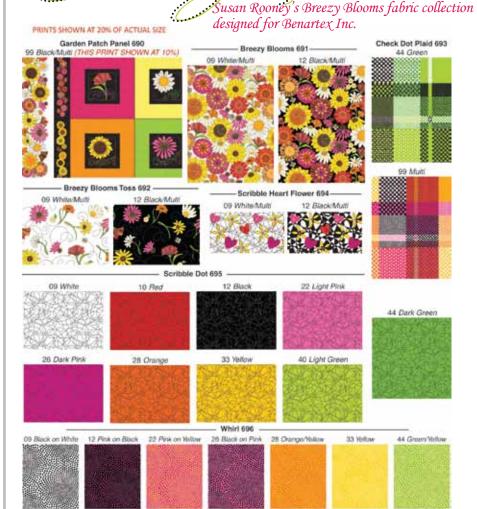

TOPE OF TOP OF THE STATE OF THE

Garden Patch Panel 690 multi 99 Fabric A: Six full panel squares & borders Approx. 1-1 1/2 yards

**Breezy Blooms** 691 multi 09 **Fabric B:** 1 1/8 yards

**Breezy Blooms Toss** 692 multi 09 **Fabric C:** 3/8 yard

**Scribble Dot** - 695 **Fabric D:** 1/3 yard or FQ

Dark Pink 26 Yellow 33

Dark green 44 Orange 28

Scribble Dot 695 Black 12 Fabric E: 2 3/4 yards Sashing, part of backing & binding

Whirl 696 Pink/ yellow 22 Fabric F: 3/8 yard Cornerstones

Check Dot Plaid 693 multi 99 Fabric G: 3 3/4 yards Backing

BENARTEX, LLC • 132 WEST 36TH STREET, 4TH FLOOR • NEW YORK, NY 10018 • T: 212-840-3250 • WWW.BENARTEX.COM

| KITS:                                                                             | One                             | 12                               | 24                                           | 36                                 |
|-----------------------------------------------------------------------------------|---------------------------------|----------------------------------|----------------------------------------------|------------------------------------|
| Garden Patch Panel<br>Fabric A: Full panel<br>squares & borders<br>Approx.        | 6 squares<br>1 yard<br>1 bolt   | 72 squares<br>12 yards<br>1 bolt | 144 squares<br>24 yards<br>2 bolts           | 216 squares<br>36 yards<br>3 bolts |
| Breezy Blooms<br>Fabric B:                                                        | 1 1/8 yards<br>1 bolt           | 13 1/2 yards<br>1 bolt           | 27 yards<br>2 bolts                          | 40 1/2 yards<br>3 bolts            |
| Breezy Blooms Toss<br>Fabric C: 1 bolt each                                       | 3/8 yard                        | 4 1/2 yards                      | 9 yards                                      | 13 1/2 yards                       |
| Scribble Dot<br>Fabric D: 1 bolt each:<br>Dark Pink, Yellow<br>Dark green, Orange | 1/3 yard<br>Each of<br>4 colors | 4 yards<br>Each of<br>4 colors   | 8 yards<br><b>Each of</b><br><b>4 colors</b> | 12 yards<br>Each of<br>4 colors    |
| Scribble Dot Black<br>Fabric E:                                                   | 2 3/4 yards<br>1 bolt           | 33 yards<br>3 bolts              | 66 yards<br>5 bolts                          | 99 yards<br>7 bolts                |
| Whirl Pink/yellow Fabric F: 1 bolt each                                           | 3/8 yard                        | 4 1/2 yards                      | 9 yards                                      | 13 1/2 yards                       |
| Check Dot Plaid<br>Fabric G:                                                      | 3 3/4 yards<br>1 bolt           | 45 yards<br>3 bolts              | 90 yards<br>6 bolts                          | 135 yards<br>9 bolts               |